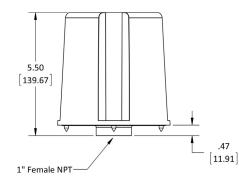

### **DIMENSIONS: INCH [MM]**

DC-ND-2

DC-ND-35

普朗科(北京)科技有限公司 Plantcare(Beijing)Co.,Ltd. Add: 北京市朝阳区高碑店西店海棠园16楼4-303 Tel: +86 10 85777020 Phone: +86 18611525353 Email: wuhm@plantcare.com.cn