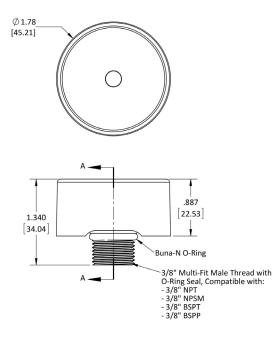

### **DIMENSIONS: INCH [MM]**

DC-ND-2

DC-ND-35

普朗科(北京)科技有限公司 Plantcare(Beijing)Co.,Ltd. Add: 北京市朝阳区高碑店西店海棠园16楼4-303 Tel: +86 10 85777020 Phone: +86 18611525353 Email: wuhm@plantcare.com.cn