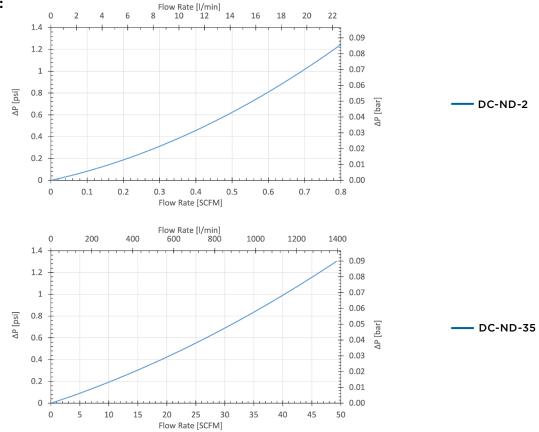

### <sup>1</sup>PERFORMANCE SPECIFICATIONS:

| Product Code                                                          | DC-ND-2                         | DC-ND-35                              |
|-----------------------------------------------------------------------|---------------------------------|---------------------------------------|
| Temperature Range                                                     | -40°F to 300°F (-40°C to 149°C) |                                       |
| Filter Efficiency                                                     | .3 μm absolute                  |                                       |
| <sup>2</sup> Application Sizing Recommendations                       |                                 |                                       |
| Max. Airflow at ∆P 1 psi<br>[.07 bar]                                 | .67 cfm (19 l/min)              | 40 cfm (1132 l/min)                   |
| Max. Reservoir Fluid Flow or<br>Displacement at ∆P 1 psi<br>[.07 bar] | 5 gpm (19 l/min)                | 300 gpm (1132 l/min)                  |
| Gearbox, Pump & Storage Tank<br>Reservoir                             | 15 gal (57 L)                   | - Sizing should be made per flow rate |
| Hydraulic & Central Lube<br>Reservoir                                 | 15 gal (57 L)                   |                                       |

**2NOTE:** This is intended as a general guideline for sizing only; other considerations, such as: humidity level, frequency of air flow, ambient temperatures, and chemical compatibility are very important in sizing a breather properly. Larger applications and special circumstances typically require the most thorough analysis. Please contact Des-Case for assistance in sizing a breather.